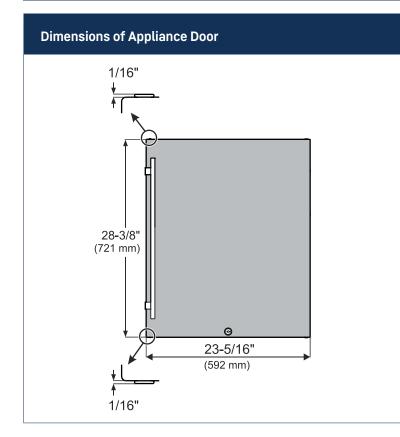

### home.liebherr.com

|                                  | RO 510                              |
|----------------------------------|-------------------------------------|
| Sound rating dB(A)               | 39                                  |
| Refrigerator capacity cu.ft. (l) | 3.7 (104)                           |
| Electronic control               | Touch electronic                    |
| Defrost type                     | Automatic                           |
| Interior light                   | LED lighting                        |
| Number of shelves                | 4                                   |
| Shelves on telescopic rails      | 1                                   |
| Shelf material                   | Glass                               |
| Number of door racks             | 2                                   |
| Temperature range °F (°C)        | 36 to 68°F ( 2 to 20°C)             |
| Door Alarm                       | Acoustic                            |
| Safety Thermostat                | Yes                                 |
| Door type                        | Stainless steel                     |
| Integrated lock                  | Yes                                 |
| Door hinges                      | Right, reversible                   |
| Product dimensions               |                                     |
| in inch (H / W / D)              | 32 1/4" / 23 9/16" / 22 3/4"        |
| in cm (H / W / D)                | 81.8 / 59.7 / 57.7                  |
| Cut out dimensions               |                                     |
| in inch (H / W / D)              | 32 5/16 - 34 5/16 / 23 5/8 / 22 7/8 |
| in cm (H / W / D)                | 82-87 / 60 / 58                     |
| Net weight lbs. (kg)             | 112.4 (51)                          |
| Voltage V / Hz                   | 115/60                              |