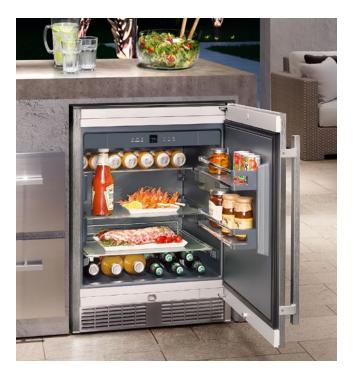

## Undercounters

# **Refrigeration and Freezing**

## **Outdoor Refrigerator**

#### To prevent possible ignition, designed ventilation is required.

It is recommended to install the appliance in a sheltered area, avoiding direct contact with extreme weather. Avoid placing the appliance in direct sunlight or near the stove, range top, radiators and similar heat sources. The appliance is designed for a freestanding and built-in installation.