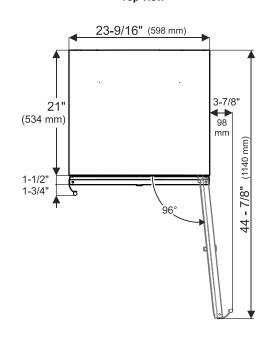

### home.liebherr.com

|                                  | RO 510                              |
|----------------------------------|-------------------------------------|
| Sound rating dB(A)               | 39                                  |
| Refrigerator capacity cu.ft. (l) | 3.7 (104)                           |
| Electronic control               | Touch electronic                    |
| Defrost type                     | Automatic                           |
| Interior light                   | LED lighting                        |
| Number of shelves                | 4                                   |
| Shelves on telescopic rails      | 1                                   |
| Shelf material                   | Glass                               |
| Number of door racks             | 2                                   |
| Temperature range °F (°C)        | 36 to 68°F ( 2 to 20°C)             |
| Door Alarm                       | Acoustic                            |
| Safety Thermostat                | Yes                                 |
| Door type                        | Stainless steel                     |
| Integrated lock                  | Yes                                 |
| Door hinges                      | Right, reversible                   |
| Product dimensions               |                                     |
| in inch (H / W / D)              | 32 1/4" / 23 9/16" / 22 3/4"        |
| in cm (H / W / D)                | 81.8 / 59.7 / 57.7                  |
| Cut out dimensions               |                                     |
| in inch (H / W / D)              | 32 5/16 - 34 5/16 / 23 5/8 / 22 7/8 |
| in cm (H / W / D)                | 82-87 / 60 / 58                     |
| Net weight lbs. (kg)             | 112.4 (51)                          |
| Voltage V / Hz                   | 115/60                              |

# Side view 32-1/8" (816 mm) 3-3/4" (95 mm)

**Appliance Dimensions** 

#### Height when adjustable feet have been screwed in as far as they will go

Delivery status = feet approx. 1/8" unscrewed.

#### Maximum height adjustment = 2" (51 mm)

Top view

Subject to modification. For up-to-date information, visit home.liebherr.com Specifications are for planning purposes only. For more detailed information, refer to installation instructions or Design Guide.