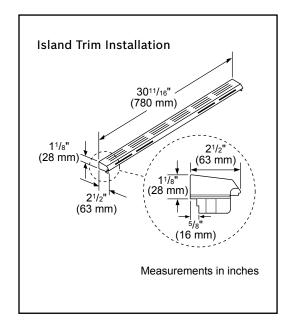

### **Installation Details**

Accessories: To purchase Bosch accessories, cleaners & parts please visit www.bosch-home.com/us/store or call 1-800-944-2904 (Mon to Fri 5 am to 6 pm PST, Sat 6 am to 3 pm PST).

Notes: All height, width and depth dimensions are shown in inches. BSH reserves the absolute and unrestricted right to change product materials and specifications, at any time, without notice. Consult the product's installation instructions for final dimensional data and other details prior to making cutout.