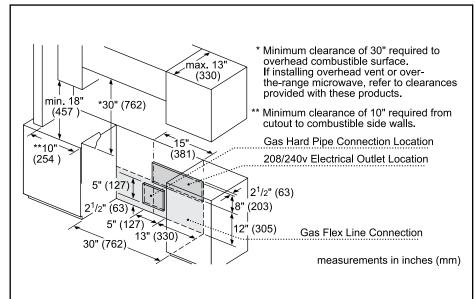

### **Installation Details**

Accessories: To purchase Bosch accessories, cleaners & parts please visit www.bosch-home.com/us/store or call 1-800-944-2904 (Mon to Fri 5 am to 6 pm PST, Sat 6 am to 3 pm PST).

Notes: All height, width and depth dimensions are shown in inches. BSH reserves the absolute and unrestricted right to change product materials and specifications, at any time, without notice. Consult the product's installation instructions for final dimensional data and other details prior to making cutout.