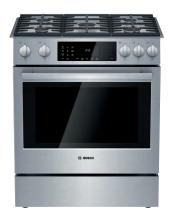

# 30" Dual Fuel Slide-in Range

800 Series - Stainless Steel HDI8056U

HDI8056U Stainless Steel

The full-depth dual fuel slide-in range fits into any freestanding range cutout, and features five burners to cook more dishes at once.

### **Features & Benefits**

The Bosch slide-in range fits in any freestanding range cutout.

Powerful 18,000 BTU center burner speeds cooking time.

At 4.6 cu. ft., a large oven capacity accommodates most pots and pans.