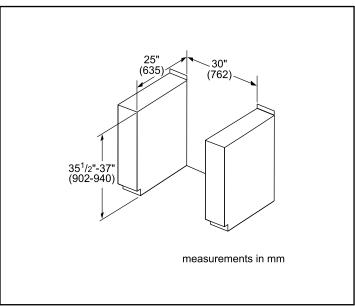

| Volts (V)                                     | 208 V / 240 V                      |
|-----------------------------------------------|------------------------------------|
| Frequency (Hz)                                | 60 Hz                              |
| Plug type / Cord length                       | Fixed connection (no plug)         |
| Energy source                                 | Mixed Electric /<br>Gas            |
| Gas type                                      | Natural gas 15<br>mbar (USA)       |
| Alternative gas type                          | LP 27.5 mbar<br>(USA)              |
| Dimensions & Weight                           |                                    |
| Overall appliance dimensions (HxWxD)(in.)     | 36 1/2"-38" x<br>31 1/2" x 28 7/8" |
| Required cutout size (HxWxD)(in.)             | 35 1/2"-37" x 30"<br>x 25"         |
| Adjustable range height (in.)                 | 1 1/2"                             |
| Oven cavity size (cu. ft.)                    | 4.6                                |
| Overall oven interior dimensions (HxWxD)(in.) | 17 13/16" x<br>24 1/8" x 18"       |
| Usable oven interior dimensions (HxWxD)(in.)  | 12 5/16" x 23 1/4" x 15 1/4"       |
|                                               |                                    |
| Net weight (lbs)                              | 227 lbs                            |

Notes: All height, width and depth dimensions are shown in inches. BSH reserves the absolute and unrestricted right to change product materials and specifications, at any time, without notice. Consult the product's installation instructions for final dimensional data and other details prior to making cutout.