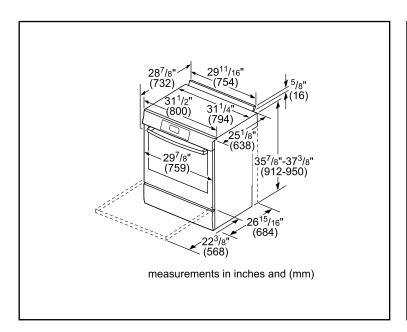

| Volts (V)                                     | 208 V / 240 V                      |
|-----------------------------------------------|------------------------------------|
| Frequency (Hz)                                | 60 Hz                              |
| Plug type / Cord length                       | Fixed connection (no plug)         |
| Energy source                                 | Mixed Electric /<br>Gas            |
| Gas type                                      | Natural gas 15<br>mbar (USA)       |
| Alternative gas type                          | LP 27.5 mbar<br>(USA)              |
| Dimensions & Weight                           |                                    |
| Overall appliance dimensions (HxWxD)(in.)     | 36 1/2"-38" x<br>31 1/2" x 28 7/8" |
| Required cutout size (HxWxD)(in.)             | 35 1/2"-37" x 30"<br>x 25"         |
| Adjustable range height (in.)                 | 1 1/2"                             |
| Oven cavity size (cu. ft.)                    | 4.6                                |
| Overall oven interior dimensions (HxWxD)(in.) | 17 13/16" x<br>24 1/8" x 18"       |
| Usable oven interior dimensions (HxWxD)(in.)  | 12 5/16" x 23 1/4" x 15 1/4"       |
|                                               |                                    |
| Net weight (lbs)                              | 227 lbs                            |

Notes: All height, width and depth dimensions are shown in inches. BSH reserves the absolute and unrestricted right to change product materials and specifications, at any time, without notice. Consult the product's installation instructions for final dimensional data and other details prior to making cutout.