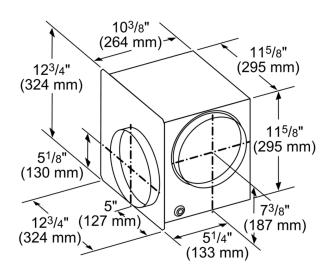

## Blower VTD600P



600 CFM flexible blower can be installed as an integrated or inline blower for Masterpiece® Downdraft ventilation for exhaust flexibility to suit your personal kitchen design





## Blower VTD600P

600 CFM flexible blower can be installed as an integrated or inline blower for Masterpiece® Downdraft ventilation for exhaust flexibility to suit your personal kitchen design

## Performance

- Designed for use with UCVM30RS, UCVM36RS and UCVP36RS downdrafts
- Capable up to 600 CFM in performance
- Some blower positions may need deeper cabinets. See installation guide
- Recirculation kit available, use with induction/electric cooktops only
- Additional accessories may be required for installation, see manual



## Blower VTD600P



measurements in inches (mm)