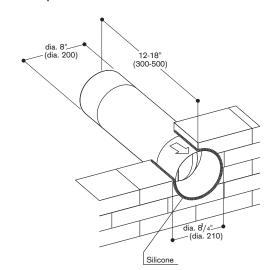

## Installation accessories

AD 702 052

ø 8" Telescopic wall-duct

### Telescopic wall-duct AD 702 052