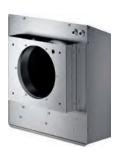

AR 401 742 Stainless steel 600 CFM Outside wall installation Air extraction

#### Features

3 electronically controlled power levels and one intensive mode. Blower technology with highly efficient, brushless DC motor (BLDC).

Including sound insulation to minimize the noise level. Stainless steel housing. Duct connection pieces on air intake side: 1x ø 8" round.

Retaining bracket for installation on an outside wall comes included with the blower.