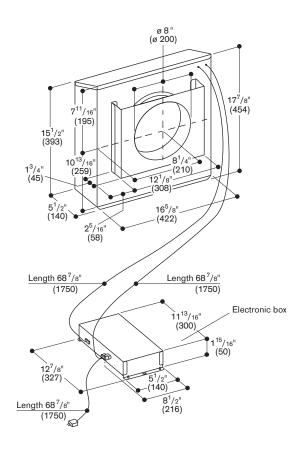

Although the blower is installed on an outside wall, the electronic box must be installed indoors.

Acceptable temperature range for installation of the electronic control box: -13 to 140 °F.

Distance from floor to the center of the duct: min. 23 %"

### Rating

Total rating: 170 W.
Total Amps: 2 A.
120 V / 60 Hz
Connecting cable 69" with plug.
16' network cable included.