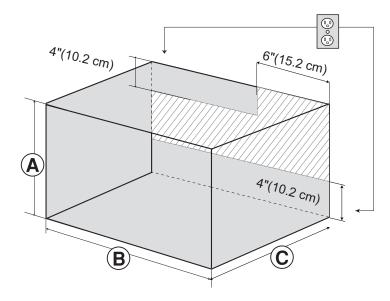

Please do not prepare installation from brochure data only. See installation instructions for important clearance/installation information.

| CUTOUT DIMENSIONS |                                                                      |  |
|-------------------|----------------------------------------------------------------------|--|
| А                 | 16 9/16" (42.1 cm) minimum<br>Standard – 16 13/16" (42.7 cm) maximum |  |
| В                 | 27 3/4″ (70.5 cm) minimum<br>Standard – 28″ (71.1 cm) maximum        |  |
| С                 | 20" (50.8 cm) minimum                                                |  |